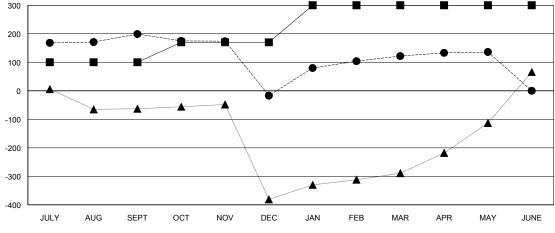

| Members               |                           |                         |                                              |  |  |  |
|-----------------------|---------------------------|-------------------------|----------------------------------------------|--|--|--|
| RESULTS FOR 2018-2019 |                           |                         |                                              |  |  |  |
| QUARTER               | MEMBER GROWTH NET<br>GOAL | MEMBER GROWTH<br>ACTUAL | DROPPED MEMBERS ACTUAL (including transfers) |  |  |  |
| JULY/AUG/SEPT         | 100                       | 243                     | 40                                           |  |  |  |
| OCT/NOV/DEC           | 70                        | 101                     | 316                                          |  |  |  |
| JAN/FEB/MAR           | 130                       | 200                     | 47                                           |  |  |  |
| APR/MAY/JUNE          | 0                         | 67                      | 51                                           |  |  |  |