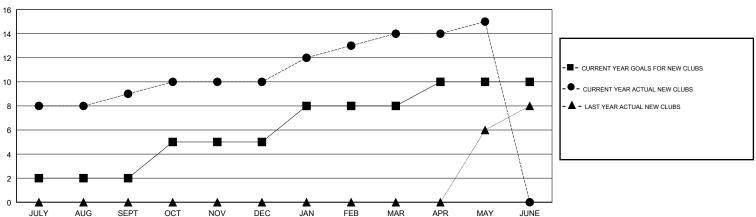

## GMT: BASSEY EDEM Clubs RESULTS FOR 2018-2019 NEW CLUB GOAL NEW CLUBS DROPPED CLUBS RESULTS FOR 2018-2019 MEMBER GROWTH NET MEMBER GROWTH DROPPED MEMBER GROWTH DROPPED

| Clubs                 |               |           |               |  |  |  |  |
|-----------------------|---------------|-----------|---------------|--|--|--|--|
| RESULTS FOR 2018-2019 |               |           |               |  |  |  |  |
| QUARTER               | NEW CLUB GOAL | NEW CLUBS | DROPPED CLUBS |  |  |  |  |
| JULY/AUG/SEPT         | 2             | 9         | 1             |  |  |  |  |
| OCT/NOV/DEC           | 3             | 1         | 9             |  |  |  |  |
| JAN/FEB/MAR           | 3             | 4         | 1             |  |  |  |  |
| APR/MAY/JUNE          | 2             | 1         | 0             |  |  |  |  |